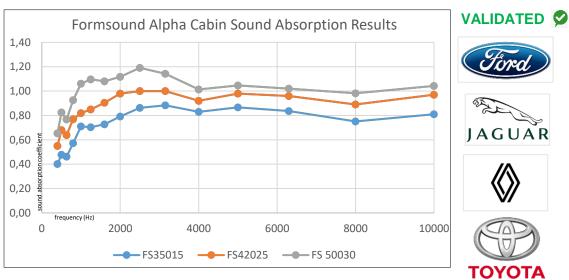

## FORMPLAST's patented product FORMSOUND® is a series of high performance light weight acoustic insulation material, composed of special polyester fibers.

Formplast's patented product Formsound® is a series of high performance light weight acoustic insulation material,composed of special polyester fibers. Parts can be offered as sealed on all edges for external applications.

#### Physical Properties (Typical values)

| Thickness      | :15 – 25 – 30mm                  |
|----------------|----------------------------------|
| Surface weight | :350-420-500gr/m2(web and scrim) |
| Flammability   | :0 mm/min as pes FMVSS 302       |
| Temperature    |                                  |
| Stability      | :120 °C                          |
| Color          | :White                           |